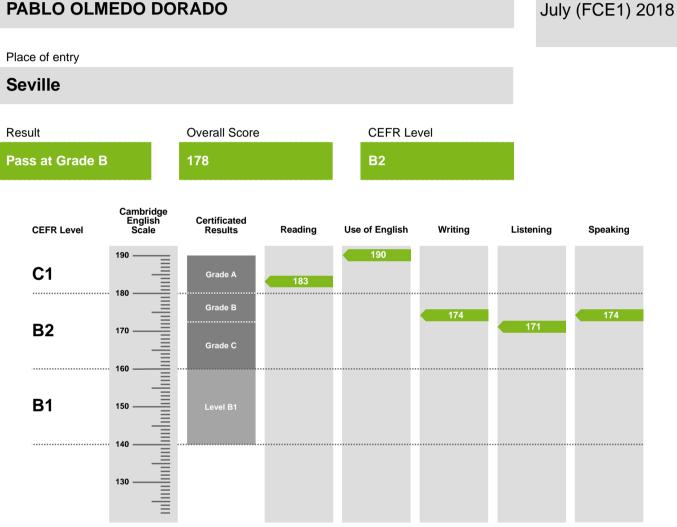

## PABLO OLMEDO DORADO

### 187ES0400306

To be quoted on all correspondence

Session

First is an examination targeted at Level B2 in the Council of Europe's Common European Framework of Reference.

Candidates achieving Grade A (between 180 and 190 on the Cambridge English Scale) receive a certificate stating that they have demonstrated ability at Level C1. Candidates achieving Grade B or Grade C (between 160 and 179 on the Cambridge English Scale) receive a certificate at Level B2.

Candidates whose performance is below Level B2, but falls within Level B1 (between 140 and 159 on the Cambridge English Scale), receive a certificate stating that they have demonstrated ability at Level B1.

#### THIS IS NOT A CERTIFICATE

Cambridge Assessment English reserves the right to amend the information given before the issue of certificates to successful candidates.

| Results                            | Score                  |
|------------------------------------|------------------------|
| Pass at Grade A                    | 180 — 190              |
| Pass at Grade B<br>Pass at Grade C | 173 — 179<br>160 — 172 |
| Level B1                           | 140 — 159              |

Candidates who take First and score between 122 and 139 on the Cambridge English Scale do not receive a result, CEFR level or certificate.

Cambridge English Scale scores below 122 are not reported for this examination.